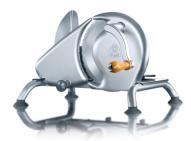

## **Graef H9 Manual Food Slicer, H9EU**

Manually operated slicer in retro design extremely energy-saving!

Rating: Not Rated Yet

Price

Normal price: R 4399

Price: R 4150

## Description

- Manually operated slicer in retro design extremely energy-saving!
- Full metal construction
- Great, serrated stainless steel blade ? 190 mm
- Ideal for bread, sausage and cheese

Measurements (L x W x H) 375 mm x 365 mm x 245 mm Net weight 2,72 kg