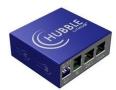

## **Hubble Cloudlink**

The Hubble Cloudlink provides 24/7 remote monitoring, boasting industry-grade end-to-end encryption and a user-friendly plug-and-play design.

Rating: Not Rated Yet

**Price** 

Normal price: R 2595

## Description

The Hubble Cloudlink connects to the Hubble BMS battery through the BMS RS232 port, which enables the device to integrate directly with our BMS and report all statistics and alarms to the cloud for remote monitoring of both the batteries and select inverters.

Additionally the Hubble Cloudlink has its own CAN Bus protocol. This protocol encapsulates 5 different CAN Bus protocols. When you connect the Cloudlink device to a CAN Bus enabled Inverter, the Hubble Cloudlink will automatically detect the correct CAN Bus protocol to use through it's A.I. (Artificial Intelligence) technology and then enable the best protocol for your inverter.?