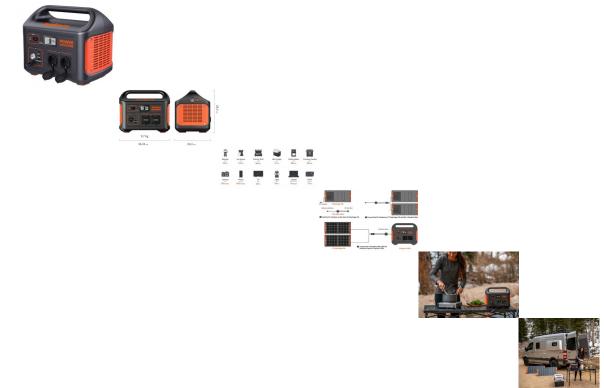

- Lithium battery power: 1002Wh (83.5Ah, 12V) battery capacity, 1000W Rated Power and 2000W Surge Power from the pure-sine wave AC port.
- Portable and lightweight: weighing in at just 10kg's with an easy-carry handle.
- Multiple output ports: charge mainstream electronics and appliances including full-size refrigerator, TV, blender, electric grill, camping fridges, tablets, laptops, cameras, drones and more for your outdoor and home needs.
- All-in-one portable power station: includes USB-A and USB-C ports, AC outlets and 12V car output.
- Recharge the power station three ways: AC outlet, DC carport or via optional solar panels.
- · An easy to read LCD screen displays charge/discharge data and battery life status.
- Unlimited green power bundle: can work with compatible solar panels (sold separately) to perform as a solar kit or solar generator.
- Please note: the Explorer 1000 (with South African 2-prong outlet and plug) is identical to the Explorer 1000 sold in the USA except the SA version has 230V, 2 AC outlets and SA plugs.
- The Explorer 1000 comes with a handy additional South African 2-prong to 3-prong outlet adapter.