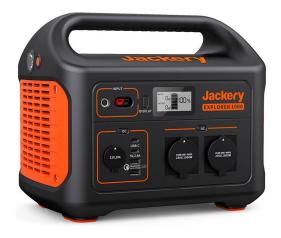

## Jackery Explorer 1000 Portable Power Station

The Jackery Explorer 1000 is a 1002Wh lithium Portable Power Station. The Jackery Explorer 1000 is one of the most powerful and portable lithium battery generators on the market.

- Lithium battery power: 1002Wh (83.5Ah, 12V) battery capacity, 1000W Rated Power and 2000W Surge Power from the pure-sine wave AC port.
- Portable and lightweight: weighing in at just 10kg's with an easy-carry handle.
- Multiple output ports: charge mainstream electronics and appliances including full-size refrigerator, TV, blender, electric grill, camping fridges, tablets, laptops, cameras, drones and more for your outdoor and home needs.
- All-in-one portable power station: includes USB-A and USB-C ports, AC outlets and 12V car output.
- Recharge the power station three ways: AC outlet, DC carport or via optional solar panels.
- · An easy to read LCD screen displays charge/discharge data and battery life status.
- Unlimited green power bundle: can work with compatible solar panels (sold separately) to perform as a solar kit or solar generator.
- Please note: the Explorer 1000 (with South African 2-prong outlet and plug) is identical to the Explorer 1000 sold in the USA except the SA version has 230V, 2 AC outlets and SA plugs.
- The Explorer 1000 comes with a handy additional South African 2-prong to 3-prong outlet adapter.