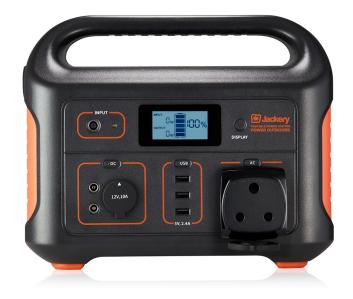

## Description

Jackery Explorer 500 is a 518Wh lithium Portable Power Station. The Jackery Explorer 500 is one of the lightest and most portable rechargeable lithium battery generators on the market.

- Lithium battery power: 518Wh/144,400mAh battery capacity, 500W Rated Power and 1000W Surge Power from the pure-sine wave AC port.
- Portable and lightweight: weighing in at just 6kg's with an easy-carry handle.
- Multiple output ports: charge mainstream electronics and small appliances, including Smartphone's, tablets, laptops, cameras, drones, mini-fridges and more.
- All-in-one portable power station: includes three USB ports, AC outlet and 12V car output.
- Recharge the power station three ways: AC outlet, DC carport or via optional solar panels.
- An easy to read LCD screen displays charge/discharge data and battery life status.
- Unlimited green power bundle: can work with compatible solar panels (sold separately) to perform as a solar kit or solar generator.
- Please note: the Explorer 500 (with South African 2-prong outlet and plug) is identical to the Explorer 500 sold in the USA except for the differing voltage and USA plug.
- The Explorer 500 comes with a handy additional South African 2-prong to 3-prong outlet adapter.
- FREE SHIPPING | 30 DAY RETURN | 2 YEAR WARANTY

## GENERAL

Weight: 6.04 kg

Dimensions (LxWxD): 30.1 x 19.3 x 24.2 cm

Operating Usage Temperature: -10-40?

Certification: CEC, DOE, FCC, UL, ROHS, CA Prop 65

Warranty: 24 Months

Optional Accessory: Jackery SolarSaga 100W Solar Panel