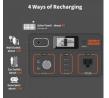

## Description

Jackery Explorer 500 is a 518Wh lithium Portable Power Station. The Jackery Explorer 500 is one of the lightest and most portable rechargeable lithium battery generators on the market.

- Lithium battery power: 518Wh/144,400mAh battery capacity, 500W Rated Power and 1000W Surge Power from the pure-sine wave AC port.
- Portable and lightweight: weighing in at just 6kg's with an easy-carry handle.
- Multiple output ports: charge mainstream electronics and small appliances, including Smartphone's, tablets, laptops, cameras, drones, mini-fridges and more.
- All-in-one portable power station: includes three USB ports, AC outlet and 12V car output.
- Recharge the power station three ways: AC outlet, DC carport or via optional solar panels.
- An easy to read LCD screen displays charge/discharge data and battery life status.
- Unlimited green power bundle: can work with compatible solar panels (sold separately) to perform as a solar kit or solar generator.
- Please note: the Explorer 500 (with South African 2-prong outlet and plug) is identical to the Explorer 500 sold in the USA except for the differing voltage and USA plug.
- The Explorer 500 comes with a handy additional South African 2-prong to 3-prong outlet adapter.
- FREE SHIPPING | 30 DAY RETURN | 2 YEAR WARANTY