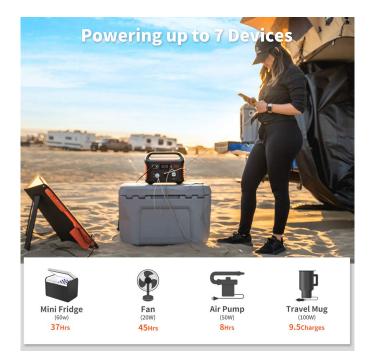

Jackery Explorer 500 provides power-to-go in a compact, lightweight design featuring multiple connections to charge your gear, devices and more. Use it indoors in your home or office as a back-up power supply, or take the Explorer 500 with you on camping holidays, overland trips, hiking, outdoor recreational outings and much more.

The rechargeable portable power station can keep most of your gear charged allowing you to stay connected and comfortable. It can also be used as an emergency power backup at home, or an off-grid power supply.