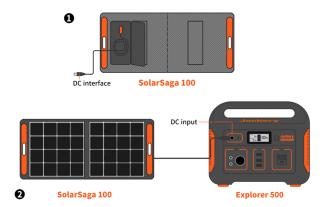

### • High conversion efficiency solar generator:

High conversion efficiency solar panel allows you to create a portable power system together with the Jackery Explorer 500 or 250 (sold separately). Ideally suited for camping, off-grid trips, outdoor life and even unexpected power outages.