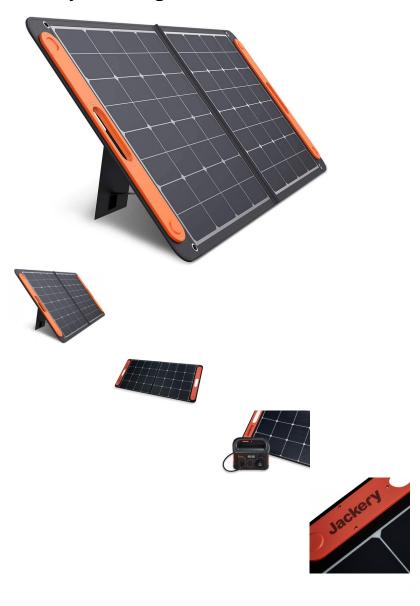

# Jackery Solar Saga 100W Portable Solar Panel

The Jackery SolarSaga 100W is a monocrystalline solar panel with high conversion efficiency of up to 23%. It is ideally suited for outdoor life and even unexpected power outages. The solar panel is lightweight at only 4.1kg's, and is foldable with an easy-carry handle making it super portable. Connect a Jackery Portable Solar Panel to your compatible Jackery Power Station and stay charged with the power of the sun.

## Description

Connect a Jackery Portable Solar Panel to your compatible Jackery Power Station and stay charged with the power of the sun. The Jackery SolarSaga 100W is a monocrystalline solar panel with high conversion efficiency of up to 23%. It is ideally suited for outdoor life and even unexpected power outages. The solar panel is lightweight at only 4.1kg's, and is foldable with an easy-carry handle making it super portable.

Foldable design with a TPE rubber handle and weighing only 4.1kg's. Convenient to carry wherever you go. Use the kickstand to slightly adjust the angle for maximum sunlight. Made from durable cloth, zipper and PET material, high-temperature resistant (the solar panel is not waterproof).