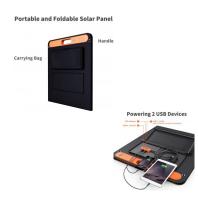

- Solar charger with USB outputs:
  - Equipped with 1\* USB-A output port and 1\* USB-C output port allows for charging of multiple portable devices at the same time, including Smartphones, tablets, digital cameras and more.
- Lightweight and durable solar pane with kickstand:

Foldable design with a TPE rubber handle and weighing only 4.1kg's. Convenient to carry wherever you go. Use the kickstand to slightly adjust the angle for maximum sunlight. Made from durable cloth, zipper and PET material, high-temperature resistant (the solar panel is not waterproof).

**Powerful:** You can power multiple portable devices at once with two power outlets. The SolarSaga 100 has two ports – a USB-A output port and a USB-C output port .

**Portable & Foldable:** The Jackery SolarSaga 100 is the ideal portable power companion. It is very lightweight at just over 4kg's and its slim design (just 4.5 cm thick when folded) makes it portable and easy to transport. The panel is foldable for safe and easy transportation.